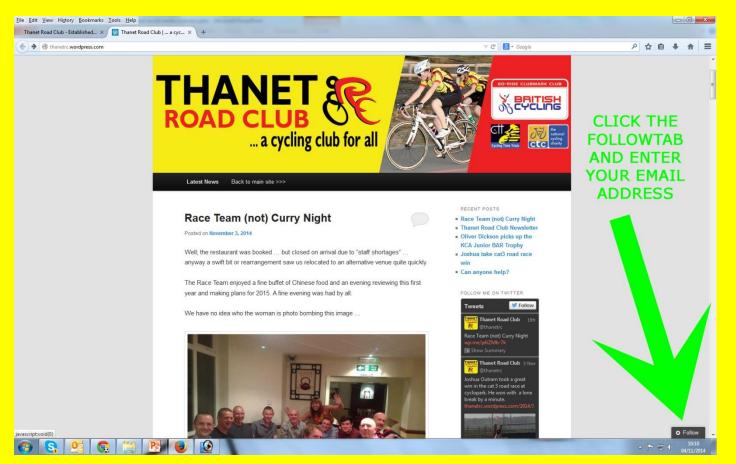

## THANET & For all a cycling club for all

• Sign Up to the Newsfeed ... Select "Latest News" then click "Follow"

**GO-RIDE CLUBMARK CLUB** 

BRITISH

national cycling charity